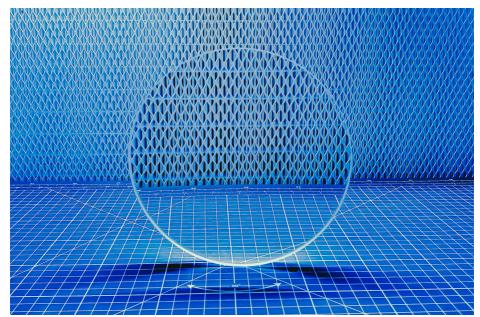

## World Leading High LIDT large optical component manufacturer

As part of our extensive product portfolio, we offer large spherical lenses (diameters up to 300mm) which complement our range of large flat optics for ultrafast and high-power laser applications. All lenses are ground and polished, with a high laser-induced damage threshold (LIDT) in mind and a suitable coating (if required) can be applied in-house. This process allows us to guarantee the overall performance of all lenses in terms of LIDT. Typical LIDTs offered are >10.1/cm^2 in 1ns at 1030nm.